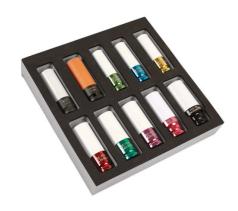

## Alloy Wheel Nut Master Kit 1/2"D 10pc

A 10 piece thin wall socket set for nuts on alloy wheels. Eight of the sockets have a single hex profile; one has a WAF profile for Mercedes and one has a special profile (similar to WAF) as used on some Hyundai models. All of the sockets come with a protective nylon sleeve to help prevent damage to alloy wheels.

## **Additional Information**

- Master set from 15mm to 27mm covering all popular wheel nut sizes.
- 8 x Colour Coded 85mm sockets: 15mm Dark Green, 17mm Blue, 19mm Yellow, 21mm Red, 22mm Green, 23mm Purple, 24mm - Pink, 27mm - Black.
- 2 x special profile sockets for Mercedes-Benz and Hyundai: 17mm x 88mm long Black/White, with Chrome Vanadium sleeve; 21mm x 85mm long - Black/Orange, with Chrome Molybdenum sleeve.
- Manufactured from Chrome Molybdenum (except socket MS17, manufactured from Chrome Vanadium).
- · Do not use with impact tools.