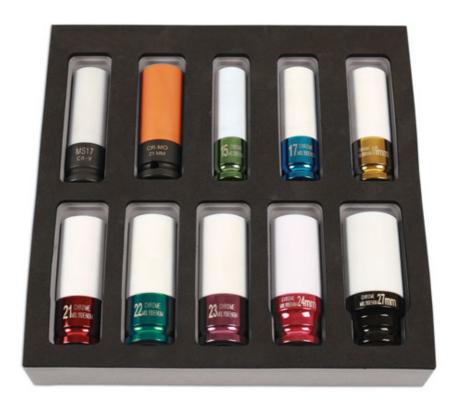

## Alloy Wheel Nut Master Kit 1/2"D 10pc

A 10 piece thin wall socket set for nuts on alloy wheels. Eight of the sockets have a single hex profile; one has a WAF profile for Mercedes and one has a special profile (similar to WAF) as used on some Hyundai models. All of the sockets come with a protective nylon sleeve to help prevent damage to alloy wheels.

## **Additional Information**

- Master set from 15mm to 27mm covering all popular wheel nut sizes.
- 8 x Colour Coded 85mm sockets: 15mm Dark Green, 17mm Blue, 19mm Yellow, 21mm Red, 22mm Green, 23mm Purple, 24mm - Pink, 27mm - Black.
- 2 x special profile sockets for Mercedes-Benz and Hyundai: 17mm x 88mm long Black/White, with Chrome Vanadium sleeve; 21mm x 85mm long - Black/Orange, with Chrome Molybdenum sleeve.
- Manufactured from Chrome Molybdenum (except socket MS17, manufactured from Chrome Vanadium).
- · Do not use with impact tools.